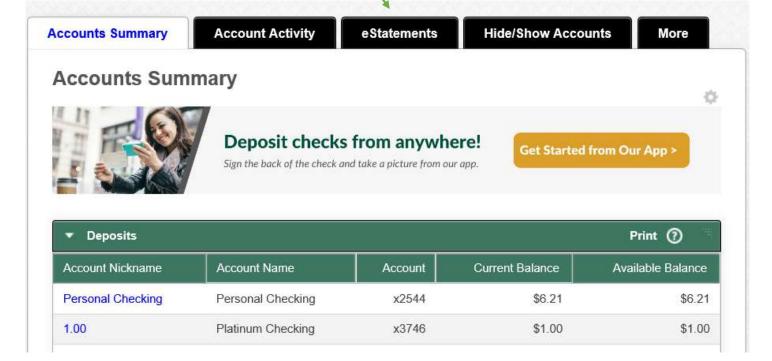

### Step 3. Click on blue View eDocuments next to the Account Number.

#### It will look like this with the Versatile Theme

| eStatements      |                   |                      |
|------------------|-------------------|----------------------|
| Account          | Description       | Account              |
| ersonal Checking | Personal Checking | x2544 View eDocument |
| .00              | Platinum Checking | x3746 View eDocument |
| ositive Pay      | Positive Pay      | x6261 View eDocument |
| ersonal Checking | Personal Checking | x1896 View eDocument |
| tatement Savings | Statement Savings | x1903 View eDocument |
| old Checking     | Gold Checking     | x6861 View eDocument |