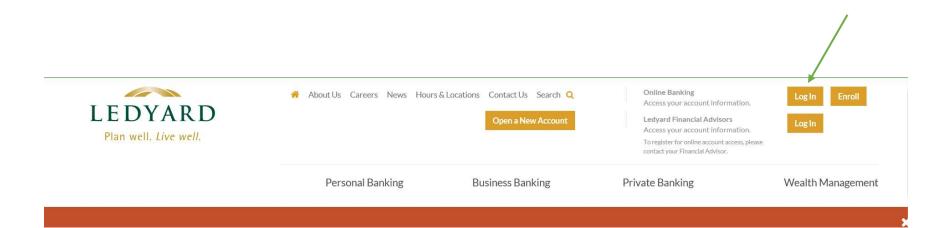

### Step 1. LOG IN to your online bank account.

Quick Links

Profile

View eStatements

Manage Alerts

Stop a Check Payment

Track Spending

Business Additional User Guide

It will look like this with the Versatile Theme

It will look like this with the Modern Theme