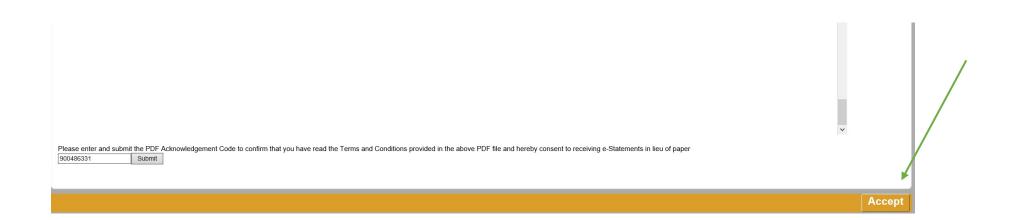

### Step 5. Type in PDF acknowledgement code and click Submit.

Ledyard National Bank Electronic Banking Dept. 66 Benning St. West Lebanon, NH 03784

PDF ACKNOWLEDGEMENT CODE: 900486331

Please enter and submit the PDF Acknowledgement Code to confirm that you have read the Terms and Conditions provided in the above PDF file and her

### Step 6. Click the Accept button located in the bottom right hand corner.