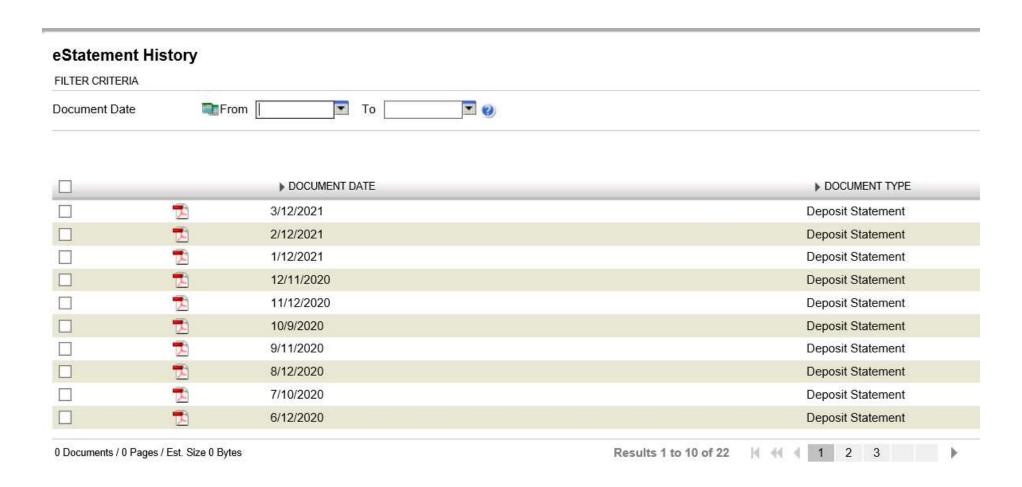

# Step 7. eStatements are now available! This process needs to be done separately for each of your accounts, if applicable.