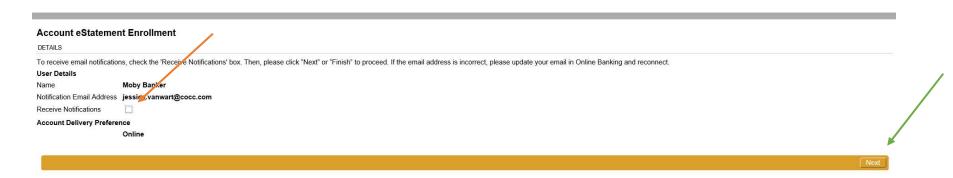

# Step 4. Click the box next to Receive Notifications, then click Next in the bottom right hand corner.

Plan well. Live well.